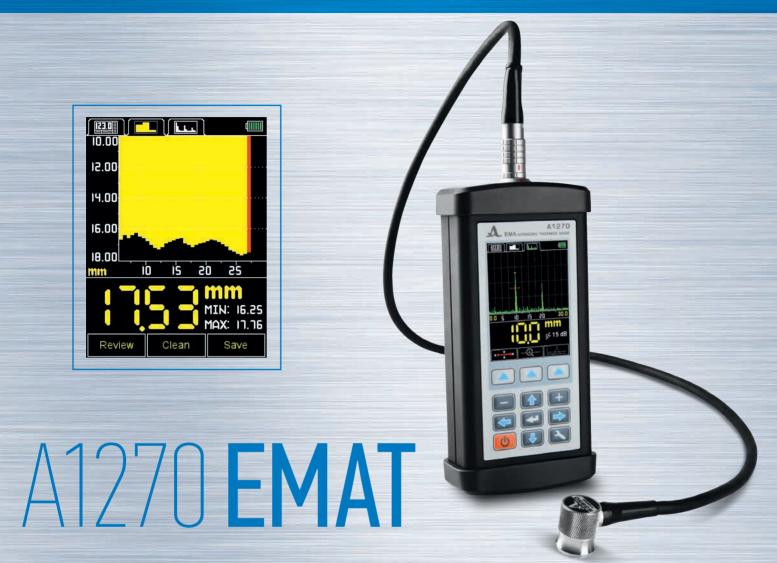

## ELECTRO-MAGNETIC ACOUSTIC THICKNESS GAUGE WITH THE NOVEL ELECTRO-MAGNETIC BIASING TECHNOLOGY

- World-first EMAT intrument with no permanent magnet
- Couplant-free and sticking-free operation
- Advanced functionality on rough / dirty surfaces
- Throu-paint / coating capability
- A-scan capability

## **Specification**:

| Measuring range           | 0.04 to 2 inches        |
|---------------------------|-------------------------|
| Measurement accuracy      | ±(0,01X+0,1), where X — |
|                           | thickness value         |
| Sound velocity range      | 40 to 393 inches        |
| Continuous operating time | 9 hours                 |
| Operating temperature     | -22°F to 122°F          |
| Weight                    | 1 pound                 |
|                           |                         |

## **Special Features:**

- Improved measuring capability on curved surfaces
- Customized measurement gates
- Raw data (A-scans) saving
- Thickness profile (B-scan) indication
- USB interface for inspection data transfer