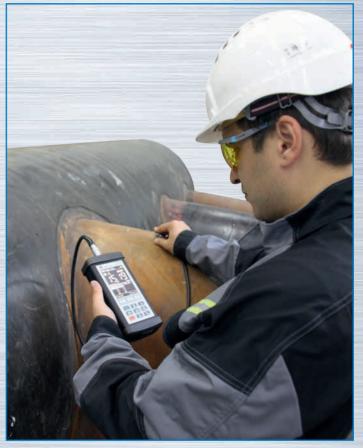

## ELECTRO-MAGNETIC ACOUSTIC THICKNESS GAUGE WITH THE NOVEL ELECTRO-MAGNETIC BIASING TECHNOLOGY

- World-first EMAT intrument with no permanent magnet
- Couplant-free and sticking-free operation
- Advanced functionality on rough / dirty surfaces
- Throu-paint / coating capability
- A-scan capability

## **Special Features:**

- Improved measuring capability on curved surfaces
- Customized measurement gates
- Raw data (A-scans) saving
- Thickness profile (B-scan) indication
- USB interface for inspection data transfer