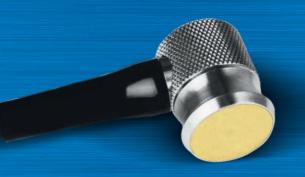

## **Delivery Kit:**

- A1270 EMAT thickness gauge
- S3850 EMAT transducer with a built-in cable
- Hard shell carry case
- Optional: S7392 permanent magnet EMAT transducer for high-temperature applications (up to 1472°F)